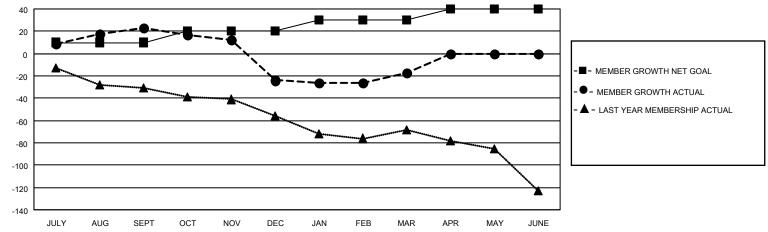

#### GOALS AND ACTUAL MEMBERS CUMULATIVE

| DROPPED CLUBS: 2 |    | 26 CLUBS OF 46 ADDED 1 OR<br>MORE NEW MEMBERS | GENDER DISTRIBUTION                 |              |  |
|------------------|----|-----------------------------------------------|-------------------------------------|--------------|--|
|                  |    | WORL NEW WEINBERG                             | MALE                                | 987 (67.79%) |  |
|                  |    |                                               | FEMALE                              | 469 (32.21%) |  |
| DROPPED MEMBERS  |    |                                               | NON BINARY                          | 0 (0.00%)    |  |
|                  |    |                                               | PREFER NOT TO ANSWER                | 0 (0.00%)    |  |
| DECEASED         | 14 |                                               |                                     |              |  |
| CLUB CANCELLED   | 26 | CLICK HERE FOR CUMULATIVE                     | TOTAL FAMILY UNIT MEMBERS 401       |              |  |
| OTHER            | 55 | MEMBERSHIP DATA                               |                                     |              |  |
| TOTAL            | 95 |                                               | FAMILY MEMBERS PAYING HALF DUES 204 |              |  |
|                  |    |                                               |                                     |              |  |